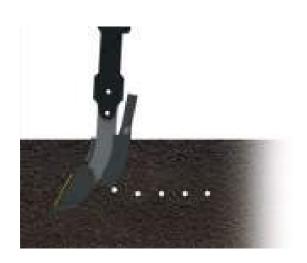

#### **CHARACTERISTICS & RESULTS**

HUMO-GROW is a microgranular fertilizer with balanced content of Nitrogen, Phosphorus, Sulphur, Zinc and Leonardite. This combination promotes a starter effect after seedling and wintertime. **HUMO-GROW** is the best product for application on field crops (localized during sowing). The microgranules size and the high solubility of the raw materials allows to obtain up to the 100% efficacy of the treatment.

- Smaller granules → better surface of exchange
- Granules closer to the seed → P<sub>2</sub>O<sub>5</sub> directly available
- Large number of granules → promptly available nutrition