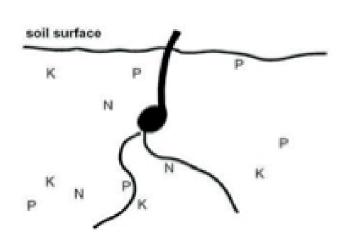

#### **CHARACTERISTICS & RESULTS**

HUMO-GROW is a microgranular fertilizer with balanced content of Nitrogen, Phosphorus, Sulphur, Zinc and Leonardite. This combination promotes a starter effect after seedling and wintertime. **HUMO-GROW** is the best product for application on field crops (localized during sowing). The microgranules size and the high solubility of the raw materials allows to obtain up to the 100% efficacy of the treatment.

- Smaller granules → better surface of exchange
- Granules closer to the seed → P<sub>2</sub>O<sub>5</sub> directly available
- Large number of granules → promptly available nutrition