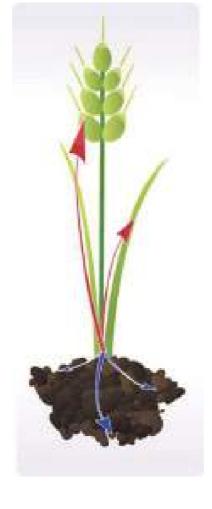

### Starter

- Enhances the seeds germination
- Boosts the development of the radical system
- Increases transplants positive results

#### **CHARACTERISTICS & RESULTS**

HUMO-GROW is a microgranular fertilizer with balanced content of Nitrogen, Phosphorus, Sulphur, Zinc and Leonardite. This combination promotes a starter effect after seedling and wintertime. **HUMO-GROW** is the best product for application on field crops (localized during sowing). The microgranules size and the high solubility of the raw materials allows to obtain up to the 100% efficacy of the treatment.