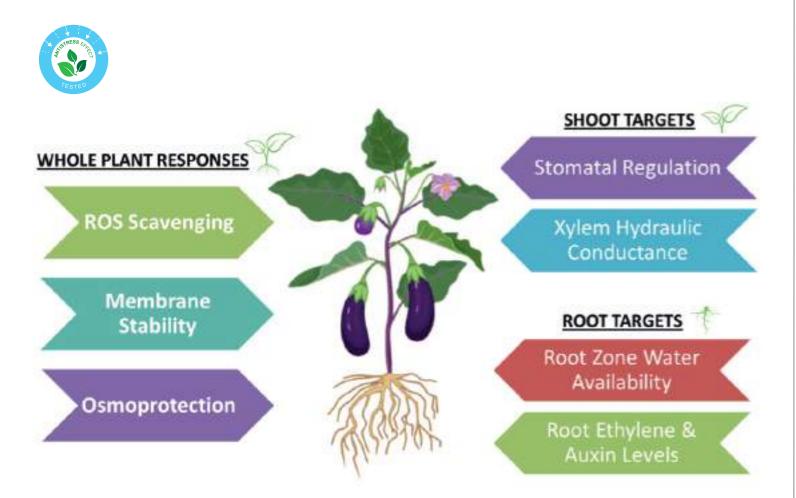

### **RESULTS**

**STIMCROP** allows to obtain higher yield and more uniform production. Thanks to the high content of natural phytohormones (cytokinins), STIMCROP promotes a fast and balanced vegetative growth. In case of abiotic and biotic stresses, STIMCROP helps to overcome the period of vegetative stasis (the pool of vegetable substances acts as ROS scavenging and regulates membrane stability, osmoprotection, stomata openings, xylem hydraulic conductance). STIMCROP also improves the nutrients uptake and effects of Plant Protection Products (carrier agent).